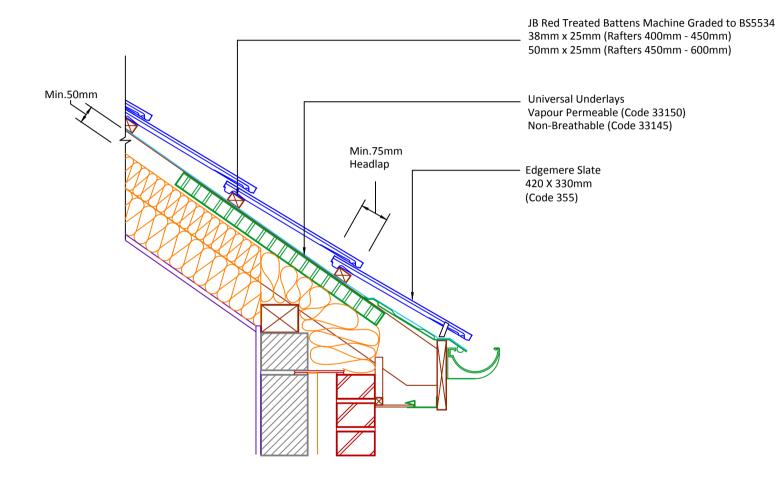

DRAWING NUMBER **35735535** 

DRAWING REVISION

Α

DRAWING TITLE

Soffit Ventilated Eaves 25mm - Warm Roof

SCALE

1:10 Edgemere