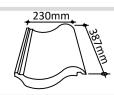

DRAWING NUMBER 35218635

DRAWING REVISION В

DRAWING TITLE

Fascia Ventilated Eaves 25mm - Warm Roof

**SCALE** 

Anglia 1:10