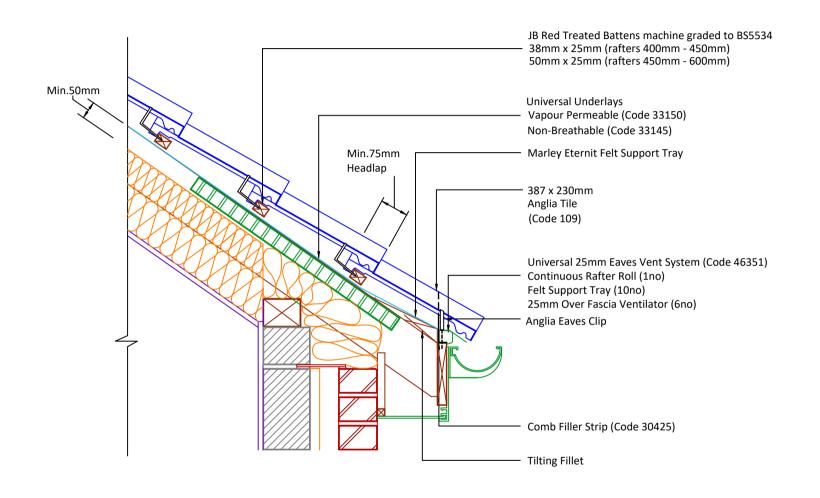

Associated products & fixings

Anglia Aluminium Nail Pack Code 30349 (500g)

Anglia SoloFix Tile Clips Code 30444 (100 Pack) Code 30434 (500 Pack)

Anglia Eave Clip & Nail Packs Code 30274 (100 No)

Continuous Rafter Roll (2x6 metre) (Available for purchase separately) Code 46323

DRAWING NUMBER 35218635

DRAWING REVISION В

DRAWING TITLE

Fascia Ventilated Eaves 25mm - Warm Roof

**SCALE** 

Anglia 1:10