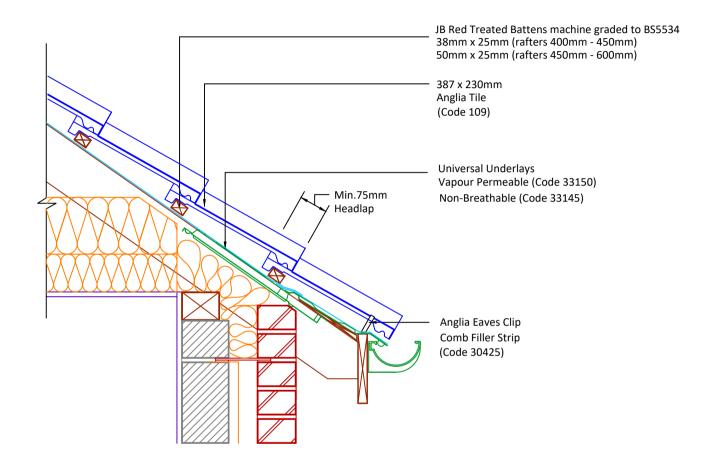

DRAWING NUMBER 35918635

DRAWING REVISION

WING REVISION

A

10mm Open Ventilated Eaves

DRAWING TITLE

SCALE

1:10