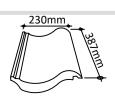

✓ Estimator ✓ BIM

DIIVI

Visit marley.co.uk/technical-services for a full suite of online tools to help with your roof design, specification and fixing.

Feel free to talk to our experts at any time on 01283 722588.

Associated products & fixings

Anglia Aluminium Nail Pack Code 30349 (500g)

Anglia SoloFix Tile Clips Code 30444 (100 Pack) Code 30434 (500 Pack)

Anglia Eave Clip & Nail Packs Code 30274 (100 No)

Continuous Rafter Roll (2x6 metre) (Available for purchase separately) Code 46323

DRAWING NUMBER 35918635

DRAWING REVISION

WING REVISION

A

10mm Open Ventilated Eaves

DRAWING TITLE

SCALE

1:10

Anglia