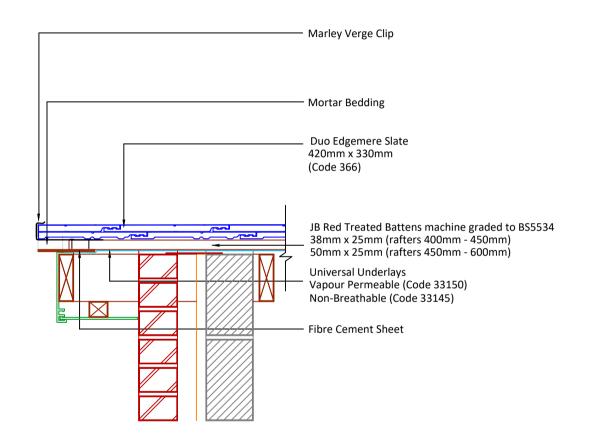

DRAWING NUMBER 45536600

DAVAUNIC DEVUCIONI

DRAWING REVISION

A

DRAWING TITLE

Mortar Bedded Verge with Nailed Fibre Cement Undercloak LH

SCALE

1:10