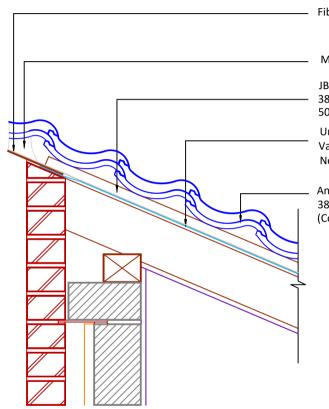

Fibre Cement Sheet

Mortar Bedding

JB Red Treated Battens machine graded to BS5534 38mm x 25mm (rafters 400mm - 450mm) 50mm x 25mm (rafters 450mm - 600mm)

Universal Underlays Vapour Permeable (Code 33150) Non-Breathable (Code 33145)

Anglia Tile 387mm x 229mm (Code 109)

Visit marley.co.uk/technical-services for a full suite of online tools to help with your roof design, specification and fixing.

Feel free to talk to our experts at any time on 01283 722588.