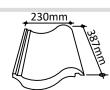

Anglia Tile 387mm x 229mm (Code 109)

Visit marley.co.uk/technical-services for a full suite of online tools to help with your roof design, specification and fixing.

Feel free to talk to our experts at any time on 01283 722588.