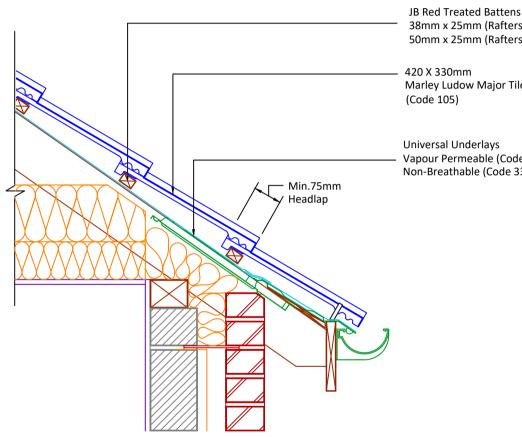

JB Red Treated Battens Machine Graded to BS5534 38mm x 25mm (Rafters 400mm - 450mm) 50mm x 25mm (Rafters 450mm - 600mm)

Marley Ludow Major Tile

Vapour Permeable (Code 33150) Non-Breathable (Code 33145)

Visit marley.co.uk/technical-services for a full suite of online tools to help with your roof design, specification and fixing.