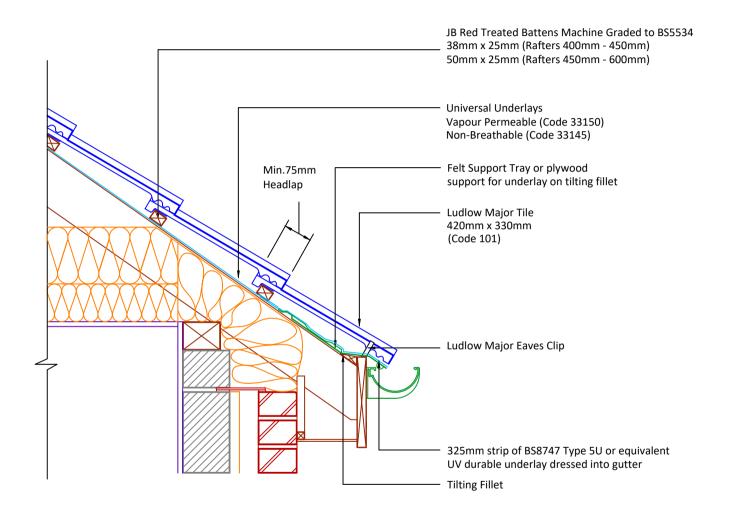

DRAWING NUMBER 36510535

DRAWING REVISION

A A

DRAWING TITLE

Unventilated Eaves - Cold Roof

SCALE

1:10

Ludlow Major