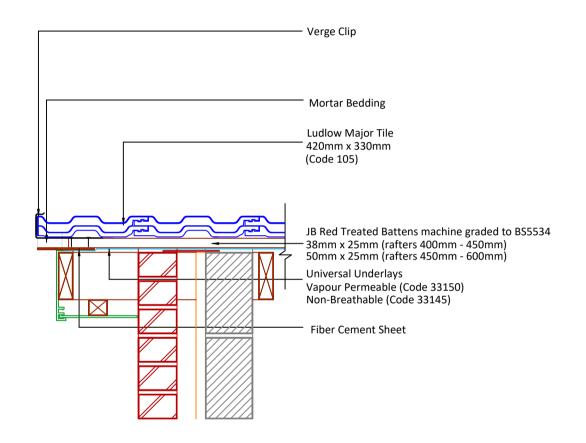

DRAWING NUMBER 45510500

DRAWING REVISION Α

DRAWING TITLE

Mortar Bedded Verge with Nailed Fibre Cement Undercloak LH

SCALE

1:10

Ludlow Major