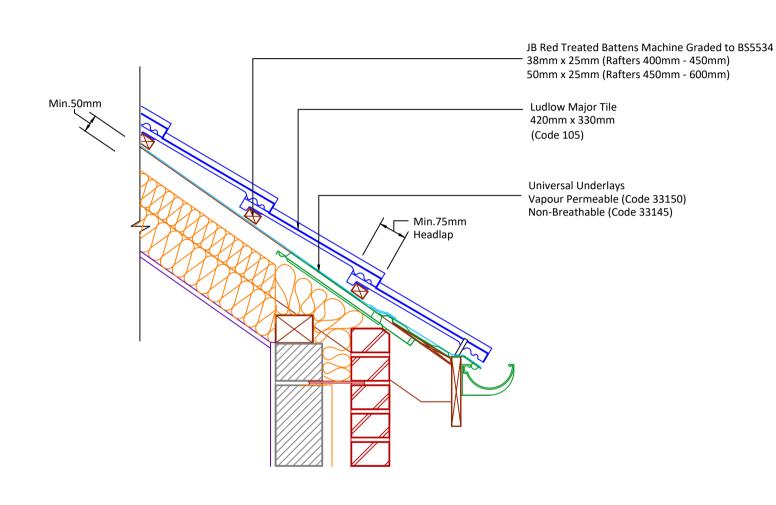

DRAWING NUMBER 36010535

DRAWING REVISION

Α

DRAWING TITLE

25mm Open Ventilated Eaves

SCALE

1:10

Ludlow Major