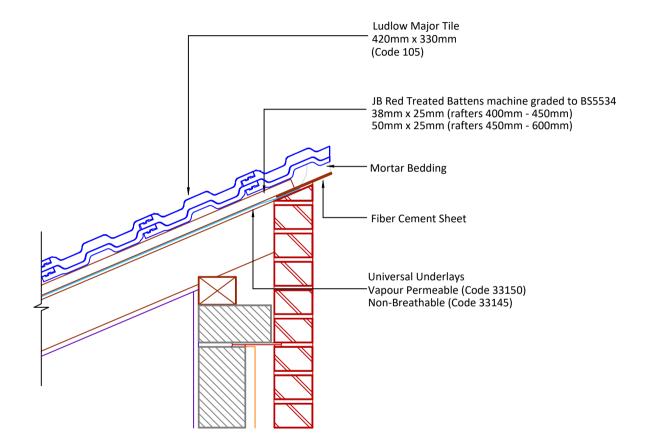

DRAWING NUMBER **44410500** 

44410500

DRAWING REVISION

A

DRAWING TITLE

Mortar Bedded Raking Verge with Bedded Fibre Cement Undercloak RH

SCALE

1:10