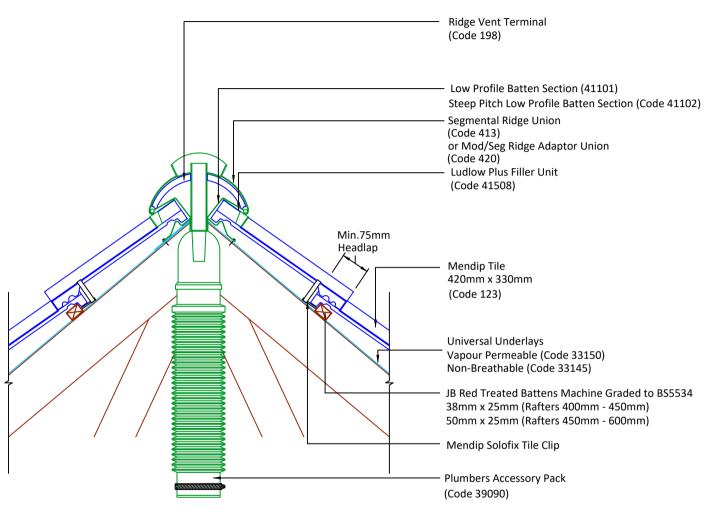

DRAWING NUMBER 85512340

DRAWING REVISION

Α

DRAWING TITLE

Ridge Terminals Extract Ventilation - Dry Fix

SCALE

Mendip 1:10