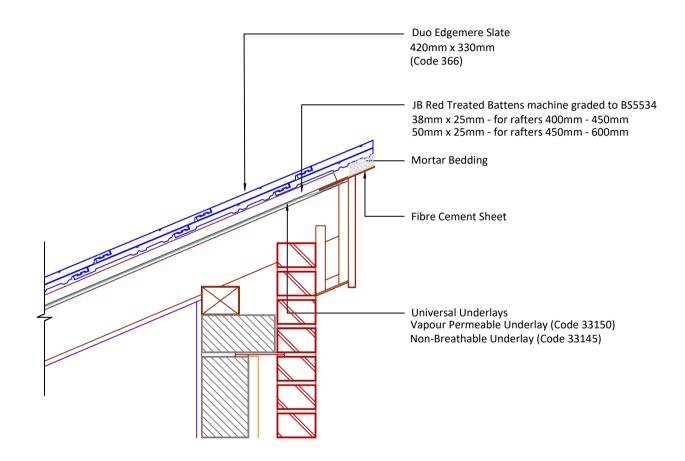

DRAWING NUMBER **45436600** 

DRAWING REVISION

DRAWING TITLE

Mortar Bedded Raking Verge with Nailed Fibre Cement Undercloak RH

SCALE

1:10