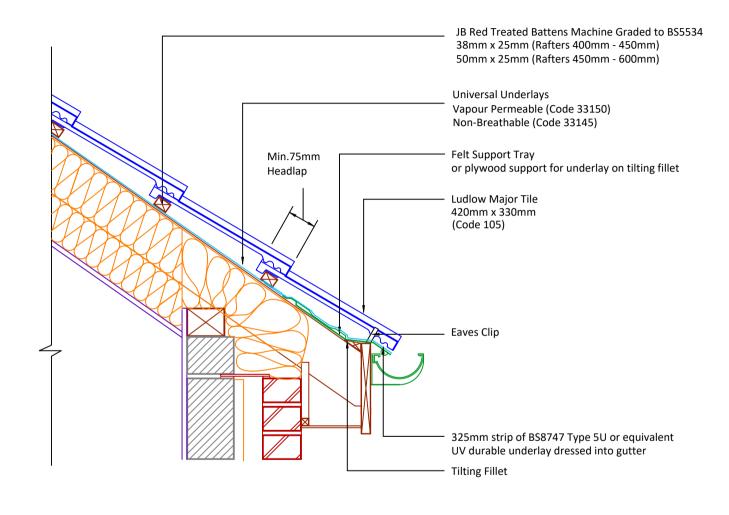

DRAWING NUMBER 36610535

DRAWING REVISION

A

DRAWING TITLE

**Unventilated Eaves - Warm Roof** 

SCALE

1:10

Ludlow Major