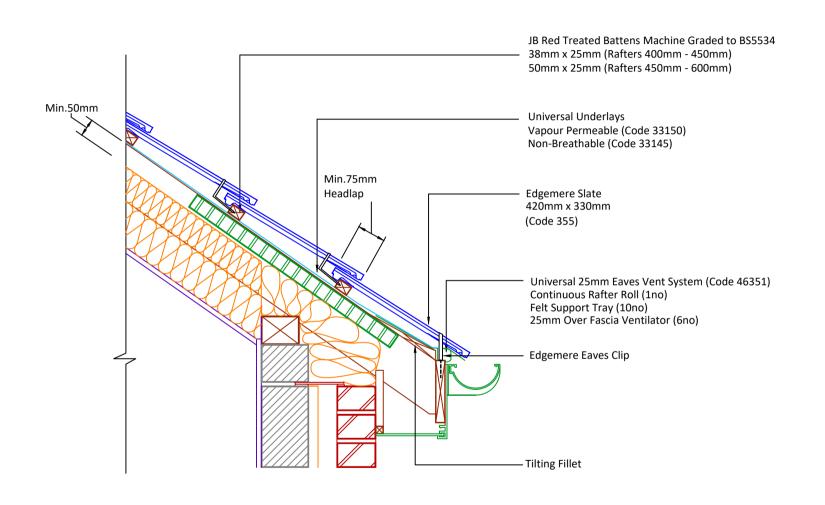

DRAWING NUMBER 35235535

3323333

DRAWING REVISION

B

DRAWING TITLE

Fascia Ventilated Eaves 25mm - Warm Roof

SCALE

1:10