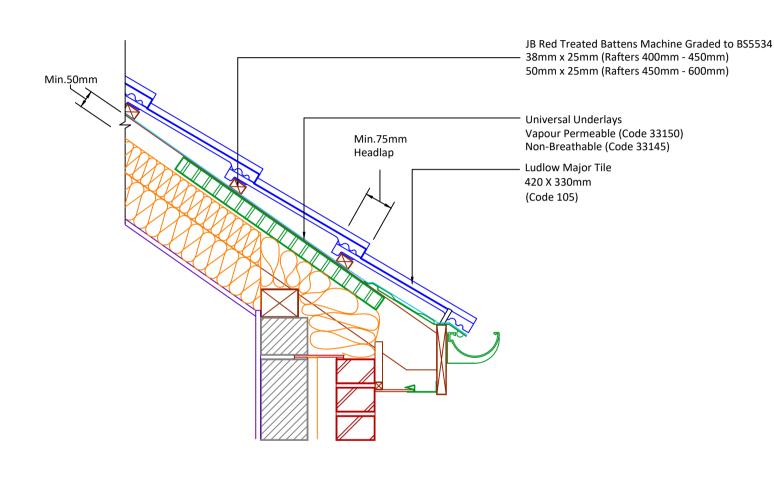

DRAWING NUMBER 35710535

DRAWING REVISION Α

DRAWING TITLE

Soffit Ventilated Eaves 25mm - Warm Roof

SCALE

1:10

Ludlow Major