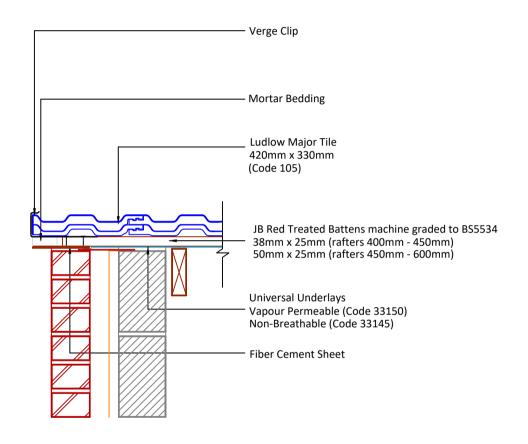

DRAWING NUMBER **44510500** 

44510500

DRAWING REVISION

A

DRAWING TITLE

Mortar Bedded Verge with Bedded Fibre Cement Undercloak LH

SCALE

1:10