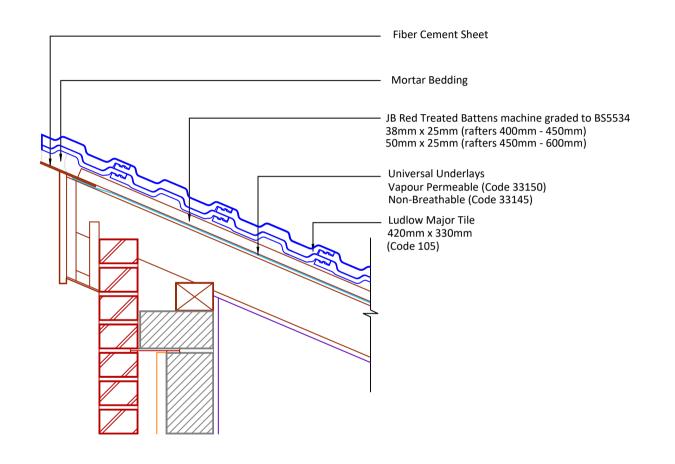

DRAWING NUMBER 45310500

DRAWING REVISION

A

MBER DRAWING TITLE

Mortar Bedded Raking Verge with Nailed Fibre Cement Undercloak LH

SCALE

1:10

Ludlow Major