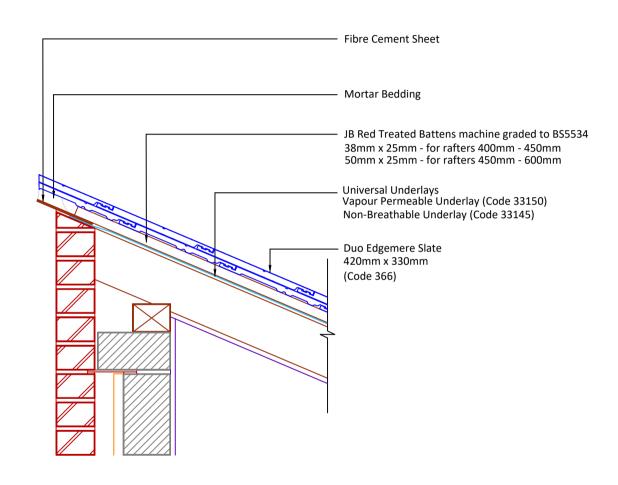

DRAWING NUMBER 44336600

DRAWING REVISION Α

DRAWING TITLE

Mortar Bedded Raking Verge with Bedded Fibre Cement Undercloak LH

SCALE

1:10